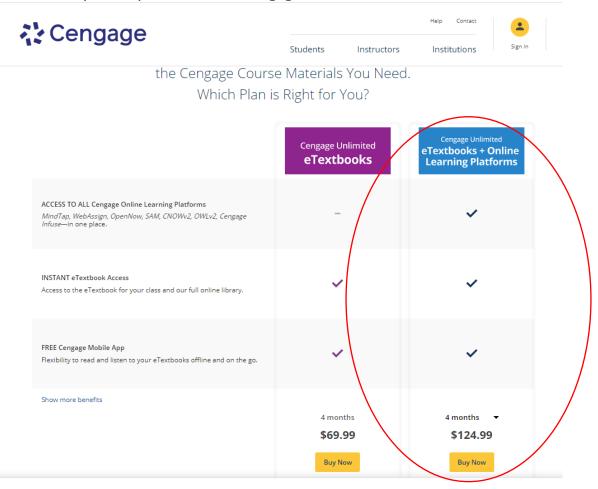

## Go to https://www.cengage.com/unlimited/

This is what you will purchase from Cengage:

Cengage Unlimited will allow you to select the required textbook(s) as ebook(s). Once purchased, you may rent the textbook(s) as hard copy for the duration of the class. Text materials expire at the end of the class. If you have more than one class requiring Cengage materials in a semester, you only need to purchase a subscription to Cengage Unlimited one (1) time. This link show you other OCC classes that use Cengage materials.

Cengage Unlimited will also allow you to select the digital product, SAM (Skills Assessment Manager). Unlike textbooks, SAM <u>does not</u> expire at the end of the class. The digital product may be used for many years to come.